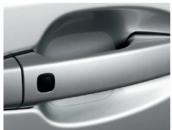

DOOR HANDLE PROTECTION FILM The door handle protection film is tough transparent self-adhesive film that helps protect door paintwork against those small scrapes and scratches.

DOOR EDGE PROTECTION FILM The door edge protection film is tough transparent self-adhesive film that helps protect the door paintwork against those small scrapes and scratches.