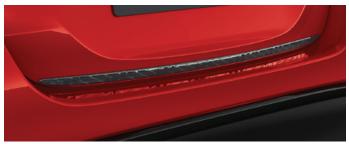

#### YARIS STYLE PACK

SIDE GARNISH

Contoured to integrate smoothly with the side of your car and create a powerful low profile appearance.

ALUMINIUM SCUFF PLATES

Genuine scuff plates for the door sills create an immediate impression of style while also serving a very practical purpose of protecting the sill paintwork.