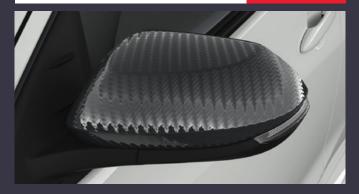

### CARBON LOOK MIRROR COVERS

€225.00

Mirror covers in a carbon look add a styling element to the exterior of your Yaris and emphasise the unique character of your car. Also available in red for  $\Theta$ 90.00.