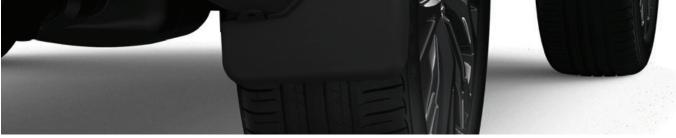

lored fit rubber floor
mats help protect your carpets
against the very worst conditions.
They are impervious to dirt, mud
and water and can removed for
easy cleaning.



REAR BUMPER PROTECTION PLATE
Designed to protect the rear bumper
paintwork against scratching when
sliding heavy or awkward loads into
the boot. It is also particularly
effective for guarding the paintwork
of the boot area.



DOOR HANDLE PROTECTION FILM The door handle protection film is tough transparent self-adhesive film that helps protect door paintwork against those small scrapes and scratches.



DOOR EDGE PROTECTION FILM The door edge protection film is tough transparent self-adhesive film that helps protect the door paintwork against those small scrapes and scratches.

## **MUD GUARDS (FRONT & REAR)\***

€160.00



\*Available from Spring 2024

# YARIS COLOUR PACK (AVAILABLE IN BLACK OR RED PACK) €475.00

€430.00



SIDE GARNISH
Contoured to integrate smoothly with the side of your car and create a powerful low profile appearance.



REAR GARNISH
A garnish in stylish black to add an extra element of style along the lower edge of your car's boot.







A dashcam offers protection and back-up to you and your family on the road. It can offer a record/video evidence in the event of an accident and advocate for your driving when faced with false or unfair liability claims.

Front and rear dashcam available for €699.00

### **REAR BUMPER APRON**

€80.00



The rear bumper protection apron is fixed to the trunk deck with velcro. It protects the rear bumper when unfolded.

#### **DETACHABLE TOW BAR**

€1,