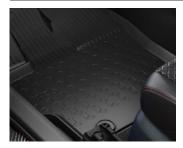

### YARIS PROTECTION PACK

€395.00

RUBBER FLOOR MATS
(2 FRONT & 2 REAR)
Genuine tailored fit rubber floor
mats help protect your carpets
against the very worst conditions.
They are impervious to dirt, mud
and water and can removed for
easy cleaning.