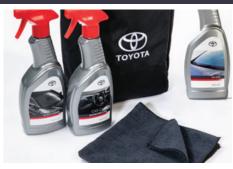

MAKING YOUR TOYOTA MORE YOU
WITH
GENUINE TOYOTA YARIS
ACCESSORIES

YARIS CARE PACK €215.00

**BOOT LINER**Tailored to fit the boot of your vehicle and provide protection against dirt and spills.

VALET KIT
Glass cleaner, dashboard care, de-icer, fabric
cloth and a branded storage case.