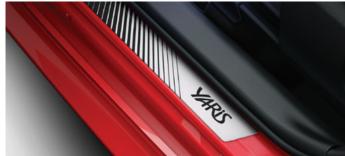

#### YARIS STYLE PACK

SIDE GARNISH

Contoured to integrate smoothly with the side of your car and create a powerful low profile appearance.

ALUMINIUM SCUFF PLATES

Genuine scuff plates for the door sills create an immediate impression of style while also serving a very practical purpose of protecting the sill paintwork.