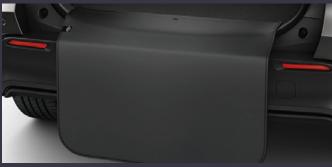

### **REAR BUMPER APRON**

€80.00

The rear bumper protection apron is fixed to the trunk deck with velcro. It protects the rear bumper when unfolded.