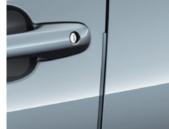

DOOR HANDLE PROTECTION FILM The door handle protection film is tough transparent self-adhesive film that helps protect door paintwork against those small scrapes and scratches.

DOOR EDGE PROTECTION FILM The door edge protection film is tough transparent self-adhesive film that helps protect the door paintwork against those small scrapes and scratches.