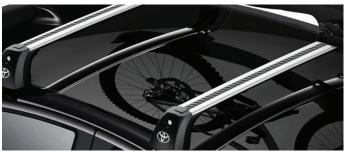

### YARIS ACTIVE PACK

ROOF BIKE HOLDER

Wheels fit into a moulded profile, allowing the bicycle to free stand in an upright position. This means you can use both hands when securing the wheels and the frame.

**ROOF RACK** 

A strong yet lightweight lockable design with wing shaped bars to reduce wind noise and streamlined clamp covers for a stylish finish. It is easy to install, use and store.