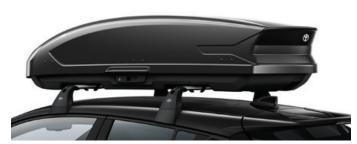

#### €1,360.00

TOYOTA ROOF BOX

Roof boxes fitted to your car will increase versatility and practicality. Roof boxes are the perfect solution for families going on holiday, looking for more space.

**ROOF RACK** 

A strong yet lightweight lockable design with wing shaped bars to reduce wind noise and streamlined clamp covers for a stylish finish. It is easy to install, use and store.

FOR THE FULL RANGE OF TOYOTA YARIS ACCESSORIES VISIT TOYOTAACCESSORIES.IE