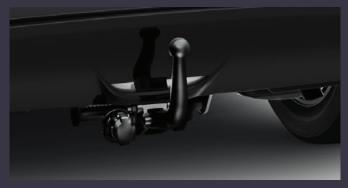

#### **DETACHABLE TOW BAR**

€1,230.00

The detachable towing hitch gives you ideal capacity to tow a trailer. It is designed for the Toyota Yaris and has a tough anti-corrosion surface treatment