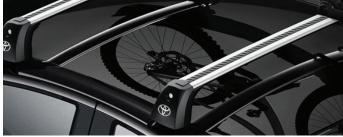

**ROOF RACK** 

A strong yet lightweight lockable design with wing shaped bars to reduce wind noise and streamlined clamp covers for a stylish finish. It is easy to install, use and store.