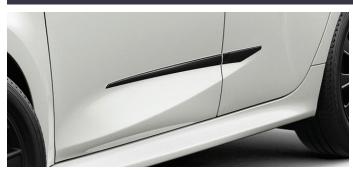

# YARIS COLOUR PACK (AVAILABLE IN BLACK OR RED PACK) €475.00

€430.00

SIDE GARNISH
Contoured to integrate smoothly with the side of your car and create a powerful low profile appearance.

REAR GARNISH
A garnish in stylish black to add an extra element of style along the lower edge of your car's boot.

### YARIS CARBON PACK

**REAR GARNISH** 

A garnish in a carbon look will add an extra element of style along the lower edge of your car's boot.

#### SIDE GARNISH

Customise your vehicle with a carbon look, enhancing the look of your car. Carefully designed to integrate with the contours of your car.

#### YARIS STYLE PACK

SIDE GARNISH

Contoured to integrate smoothly with the side of your car and create a powerful low profile appearance.

ALUMINIUM SCUFF PLATES

Genuine scuff plates for the door sills create an immediate impression of style while also serving a very practical purpose of protecting the sill paintwork.