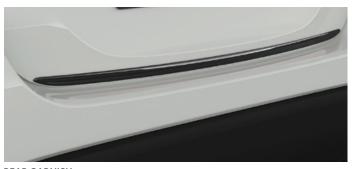

#### YARIS STYLE PACK

SIDE GARNISH

Contoured to integrate smoothly with the side of your car and create a powerful low profile appearance.

ALUMINIUM SCUFF PLATES

Genuine scuff plates for the door sills create an immediate impression of style while also serving a very practical purpose of protecting the sill paintwork.