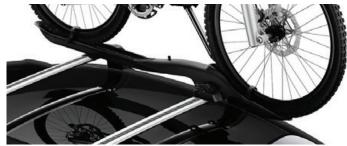

### YARIS ACTIVE PACK

ROOF BIKE HOLDER

Wheels fit into a moulded profile, allowing the bicycle to free stand in an upright position. This means you can use both hands when securing the wheels and the frame.