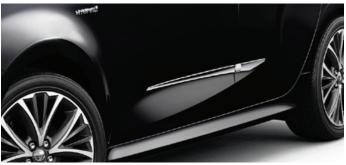

# YARIS COLOUR PACK (AVAILABLE IN BLACK OR RED PACK) €475.00

€430.00

SIDE GARNISH
Contoured to integrate smoothly with the side of your car and create a powerful low profile appearance.

REAR GARNISH
A garnish in stylish black to add an extra element of style along the lower edge of your car's boot.