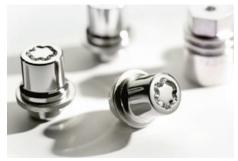

LOCK NUTS
Replacing one nut on each wheel with a Toyota hardened steel wheel lock will maximise security for your valuable alloys.