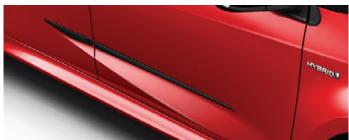

# YARIS COLOUR PACK (AVAILABLE IN BLACK OR RED PACK) €475.00

€430.00

SIDE GARNISH
Contoured to integrate smoothly with the side of your car and create a powerful low profile appearance.

REAR GARNISH
A garnish in stylish black to add an extra element of style along the lower edge of your car's boot.

#### SIDE GARNISH

Customise your vehicle with a carbon look, enhancing the look of your car. Carefully designed to integrate with the contours of your car.

#### YARIS STYLE PACK

SIDE GARNISH

Contoured to integrate smoothly with the side of your car and create a powerful low profile appearance.

ALUMINIUM SCUFF PLATES

Genuine scuff plates for the door sills create an immediate impression of style while also serving a very practical purpose of protecting the sill paintwork.